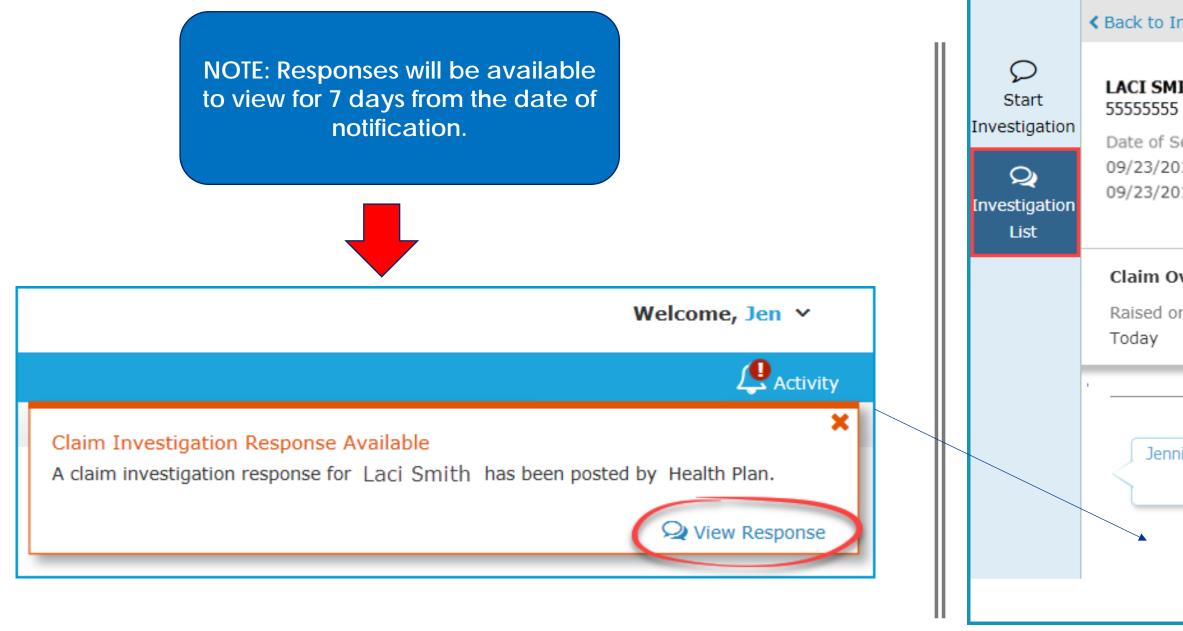

### Enabling Claim Investigation Notifications

Once you have enabled the Claims Investigations Notifications you will begin receiving updates for existing claim inquiries you sent to Keystone First Community HealthChoices.

### Notifications Tab

Sign in to navigate to the NaviNet Open Home screen

Click Activity located on the top right of your NaviNet toolbar

| Welcome, Jen v |
|----------------|
|                |
|                |

Select the Notifications tab

Hover over the bottom section of each notification to View Response

Click on Open Investigations to view Claim Investigations sent to the Health Plan

|                                                      |                                                                                                                                                                                                                                           | Activity |
|------------------------------------------------------|-------------------------------------------------------------------------------------------------------------------------------------------------------------------------------------------------------------------------------------------|----------|
|                                                      | Summary A Notifications Settings                                                                                                                                                                                                          | ×        |
|                                                      | Claim Investigation Response Available<br>A claim investigation response for Laci Smith has been posted by<br>Health Plan.<br>10 minutes ago Q View Re                                                                                    | sponse   |
|                                                      |                                                                                                                                                                                                                                           |          |
| Start<br>Investigation<br>Q<br>Investigation<br>List | CalculationCalculationConversionConversionConversionLACI SMITH<br>5555555Date of ServiceClaim IDBilled Amount<br>\$275.00FinalizedDate of ServiceClaim IDBilled Amount<br>\$275.00Finalized09/23/2017 to<br>09/23/201720000000000\$275.00 |          |
|                                                      | Claim Overpaid<br>Raised on Reference<br>Today <pre>Kerev Next &gt;</pre>                                                                                                                                                                 |          |
|                                                      | Jennifer Jones<br>Hello, the member's eligibility has been updated, please<br>review for claim adjustment.                                                                                                                                |          |
|                                                      | Thank you for your response, we will respond to your request within 10 business days.                                                                                                                                                     | NantHeal |