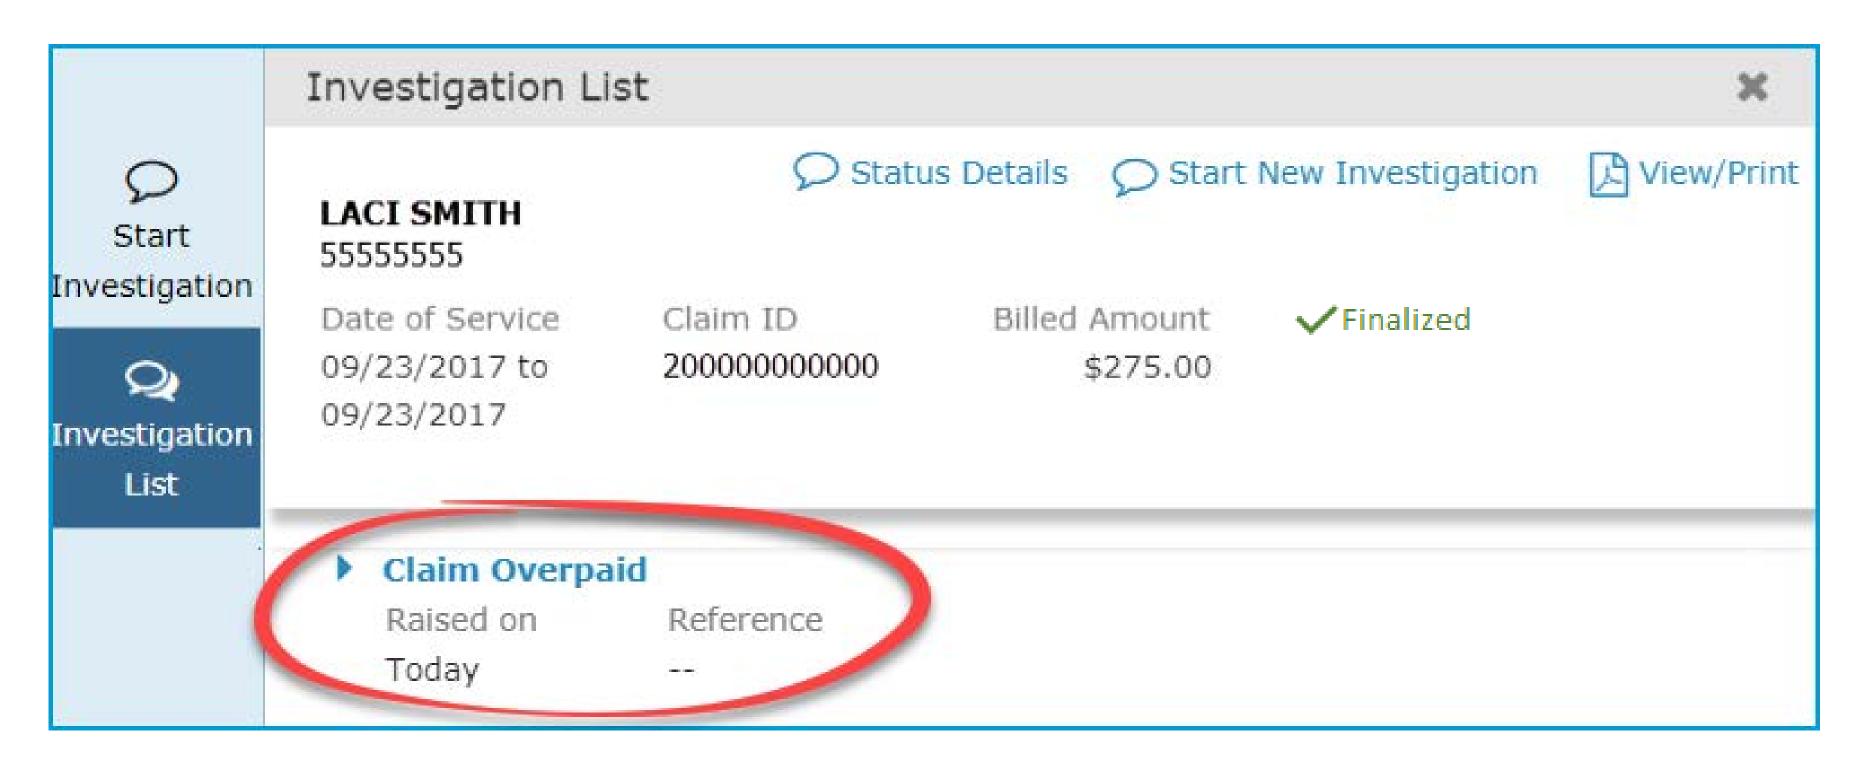

### An Investigation window opens

| Start Investigation                                                                                                                                                                                                                                                                  | ,                      | Start Investigation                                                                                                                                                                                                                                                                                                                                                                                                                                                                                                                                                                                                                                                                                                                                                                                                                                                                                                                                                                                                                                                                                                                                                                                                                                                                                                                                                                                                                                                                                                                                                                                                                                                                                                                              |
|--------------------------------------------------------------------------------------------------------------------------------------------------------------------------------------------------------------------------------------------------------------------------------------|------------------------|--------------------------------------------------------------------------------------------------------------------------------------------------------------------------------------------------------------------------------------------------------------------------------------------------------------------------------------------------------------------------------------------------------------------------------------------------------------------------------------------------------------------------------------------------------------------------------------------------------------------------------------------------------------------------------------------------------------------------------------------------------------------------------------------------------------------------------------------------------------------------------------------------------------------------------------------------------------------------------------------------------------------------------------------------------------------------------------------------------------------------------------------------------------------------------------------------------------------------------------------------------------------------------------------------------------------------------------------------------------------------------------------------------------------------------------------------------------------------------------------------------------------------------------------------------------------------------------------------------------------------------------------------------------------------------------------------------------------------------------------------|
| <ul> <li>In the blue panel on the left of the investigation screen is a Start Investigation icon. Click this to create a new message.</li> <li>Reason For Investigation</li> <li>Select the reason for the investigation by selecting one of the options in the dropdown.</li> </ul> | Start<br>Investigation | LACI SMITH5555555Date of ServiceClaim ID09/23/2017 to2000000000009/23/2017                                                                                                                                                                                                                                                                                                                                                                                                                                                                                                                                                                                                                                                                                                                                                                                                                                                                                                                                                                                                                                                                                                                                                                                                                                                                                                                                                                                                                                                                                                                                                                                                                                                                       |
| Select reason for investigation<br>Eligibility Updated<br>Authorization Updated/On File<br>TPL/COB Changed<br>Duplicate Payment Received<br>Claim Underpaid<br>Claim Overpaid                                                                                                        | List                   | Reason: Select reason for investigation                                                                                                                                                                                                                                                                                                                                                                                                                                                                                                                                                                                                                                                                                                                                                                                                                                                                                                                                                                                                                                                                                                                                                                                                                                                                                                                                                                                                                                                                                                                                                                                                                                                                                                          |
| <ul> <li>Investigation Details</li> <li>Enter inquiry details. Please be as specific as possible when entering your inquiry.</li> <li>Contact Information</li> <li>Enter in your contact information.</li> </ul>                                                                     |                        | 2000 characters left Contact Information  First name Email address Email address  Contact Information  Email address  Email address  Contact Information  Email address  Email address  Contact Information  Email address  Email |
| <ul> <li>Send Investigation</li> <li>Click Send.</li> </ul>                                                                                                                                                                                                                          |                        | ✓       Telephone number         Ext:       Optional         Cancel       ✓ Send                                                                                                                                                                                                                                                                                                                                                                                                                                                                                                                                                                                                                                                                                                                                                                                                                                                                                                                                                                                                                                                                                                                                                                                                                                                                                                                                                                                                                                                                                                                                                                                                                                                                 |

## The inquiry will now appear in your Investigation List