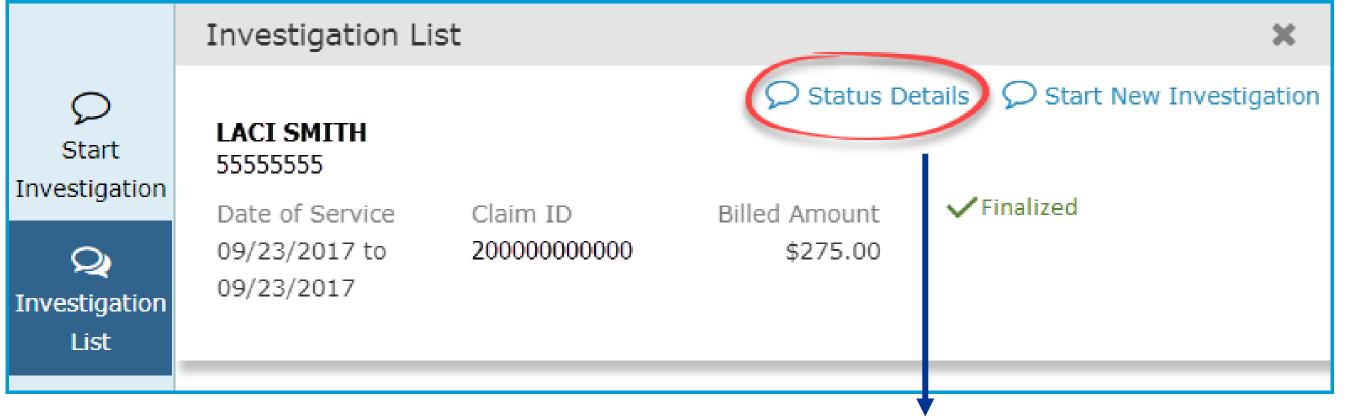

#### Status Details

• On the upper-left of the window is a blue Status Details link. Click this to be redirected to the claim details page.

#### Investigation List

• In the blue panel on the left of the investigation screen is an Investigation List icon. Click this to see the list of existing investigations.

## Status Details

### Claims Details Page

On the upper-left of the window is a blue Status Details link. Click this to be redirected to the claim details page.