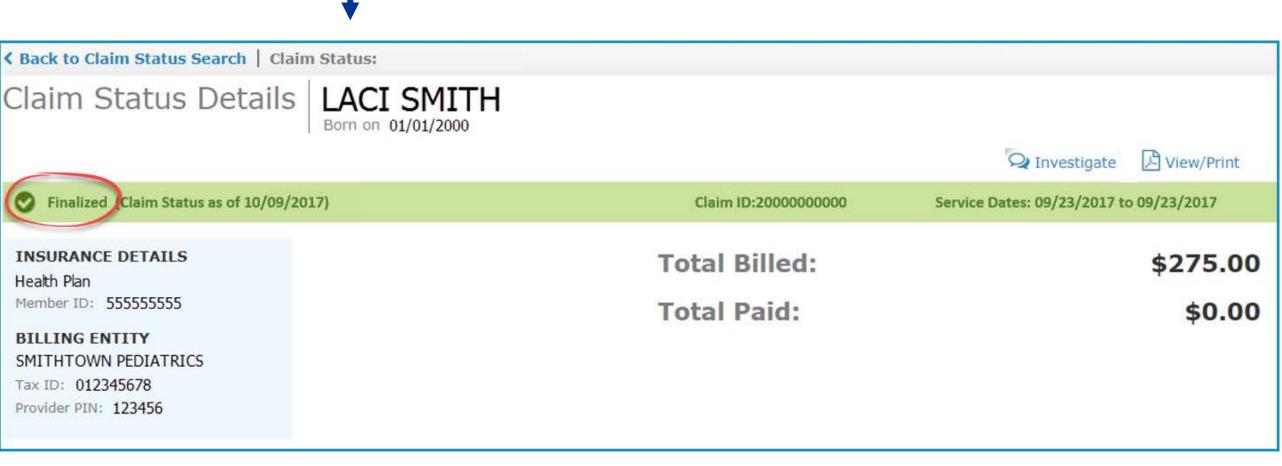

#### In the action bar, on the top-right of the screen, click Investigate.

K Back to Claim Status Search | Claim Status:

Claim Status Details LACI SMITH

Born on 01/01/2000

Finalized (Claim Status as of 10/09/2017)  $\odot$ 

**INSURANCE DETAILS** Health Plan

Member ID: 555555555

**BILLING ENTITY** SMITHTOWN PEDIATRICS Tax ID: 012345678 Provider PIN: 123456

**Total Billed:** 

**Total Paid:** 