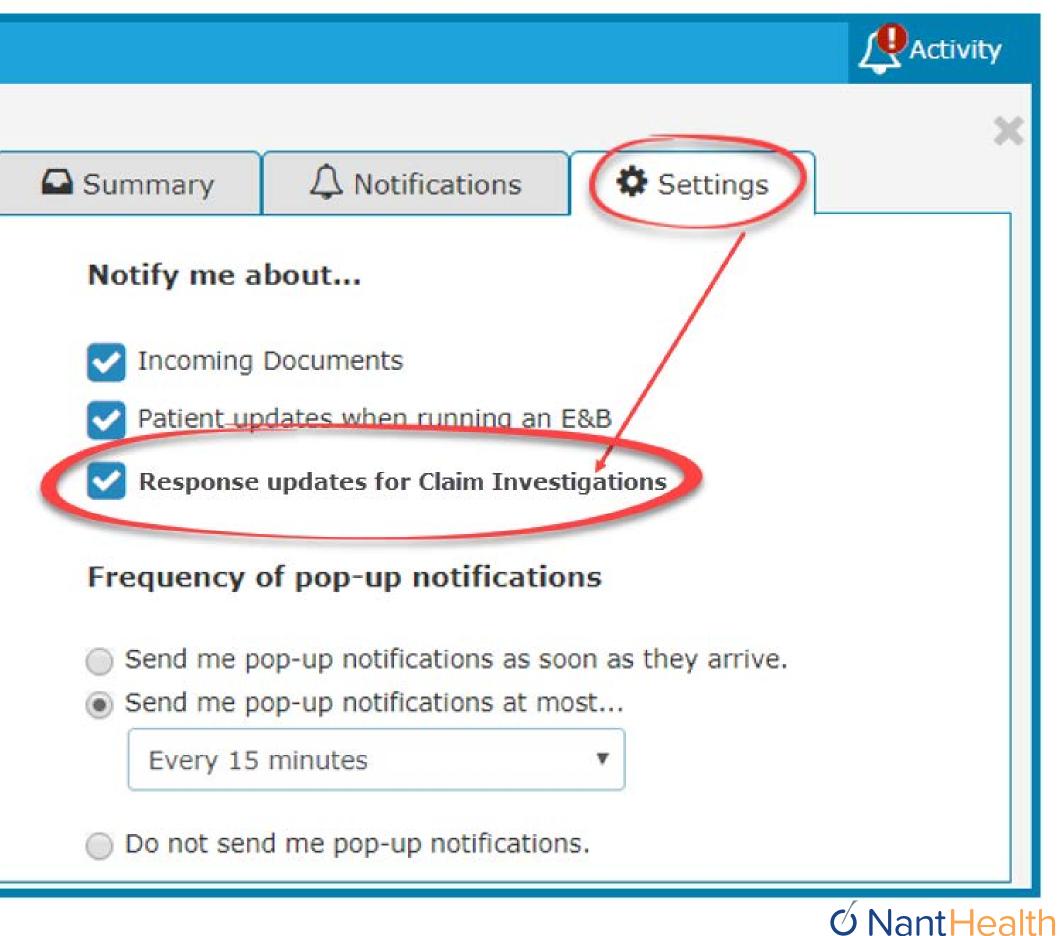

# Enabling Notifications

How will I be notified once the Plan responds to my inquiry?

### Settings Tab **Enabling Notifications**

Sign in to navigate to the NaviNet Open Home screen.

Click Activity located on the top right of your NaviNet toolbar.

Select the Settings tab.

Check the Response updates for Claim Investigation box.

Select the frequency in which you would like to receive you notifications.