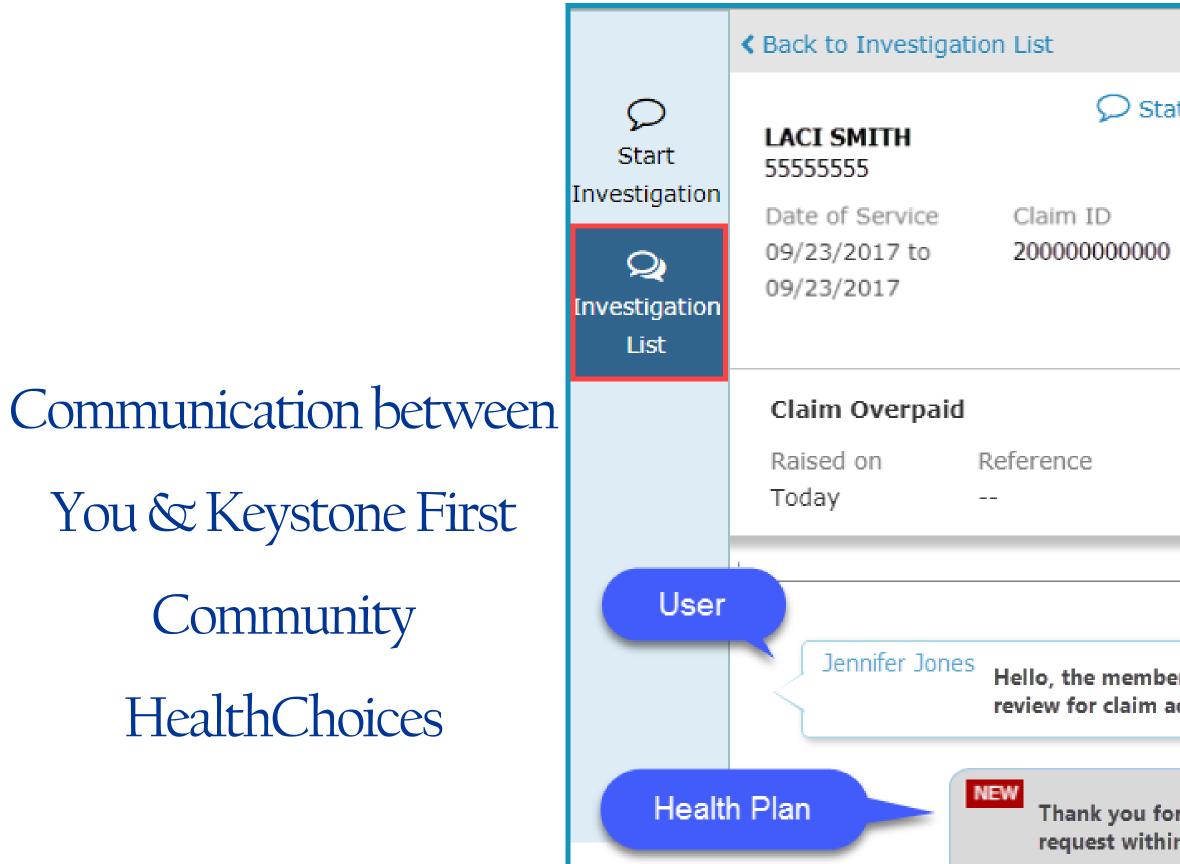

#### Investigation List

• In the blue panel on the left of the investigation screen is an Investigation List icon. Click this to see the list of existing investigations.

#### NEW

• In the Investigation List view, if responses from the health plan are unread, a red NEW icon appears next to the message

|                        | Back to Investigat                                                       | ion List                                           |                                              |          |
|------------------------|--------------------------------------------------------------------------|----------------------------------------------------|----------------------------------------------|----------|
| Start<br>Investigation | LACI SMITH<br>55555555<br>Date of Service<br>09/23/2017 to<br>09/23/2017 | Claim ID                                           | Details Start N<br>Billed Amount<br>\$275.00 | ew Inv   |
|                        | <b>Claim Overpaid</b><br>Raised on<br>Today                              | Reference                                          |                                              |          |
|                        | Jennifer Jones                                                           | 5 Hello, the member's or review for claim adjustic | — Today —<br>eligibility has been upda       | ated, pl |
|                        |                                                                          | NEW                                                | ur response, we will res                     | pond to  |
|                        |                                                                          |                                                    |                                              |          |