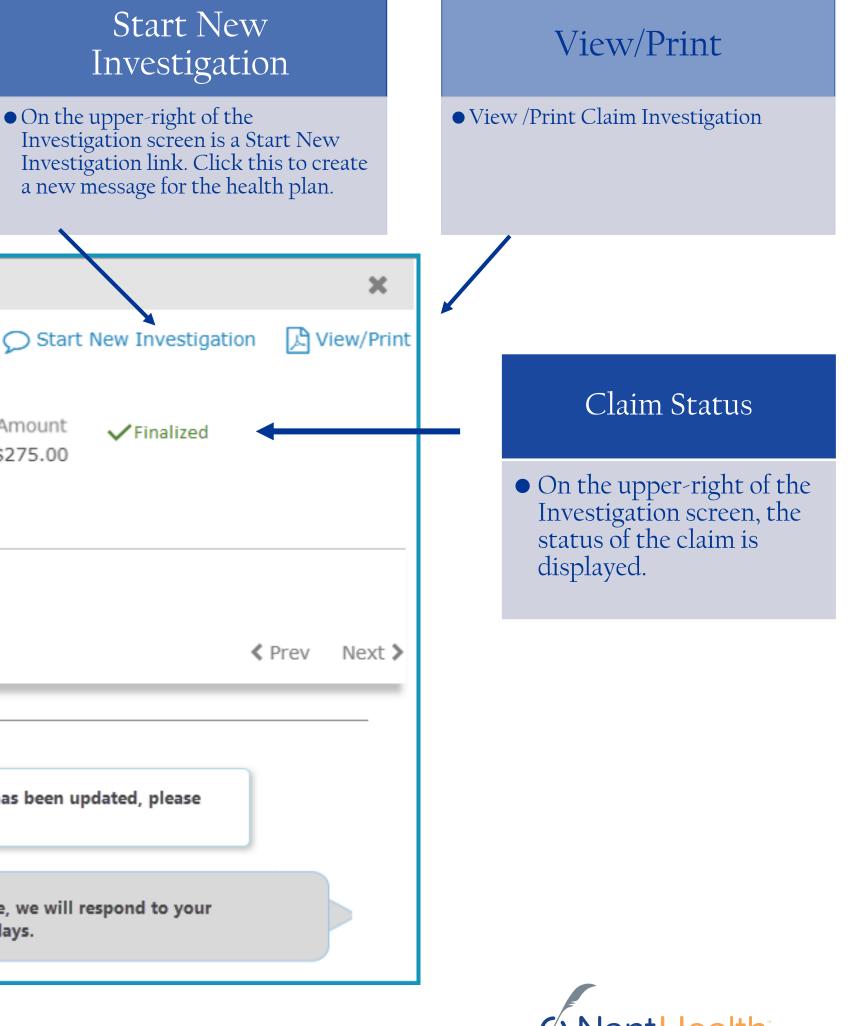

## Start New Investigation From Investigation List

|                                              | Investigation Li                                                         | st                       |                            |                                                                                                                                                                                                            | ×           | On th                | e upper-right                                | of the Investigation                                                |
|----------------------------------------------|--------------------------------------------------------------------------|--------------------------|----------------------------|------------------------------------------------------------------------------------------------------------------------------------------------------------------------------------------------------------|-------------|----------------------|----------------------------------------------|---------------------------------------------------------------------|
| Start<br>Investigation<br>Q<br>Investigation | LACI SMITH<br>55555555<br>Date of Service<br>09/23/2017 to<br>09/23/2017 | Claim ID<br>200000000000 | Sta<br>Billed Amo<br>\$275 |                                                                                                                                                                                                            | vestigation | screer<br>Click      | n is a <b>Start Ne</b> r<br>this to create a | w Investigation link.<br>a new message for<br>munity HealthChoices. |
| List                                         |                                                                          |                          |                            | Start Investigation                                                                                                                                                                                        |             |                      | ×                                            |                                                                     |
|                                              |                                                                          |                          | Start<br>Investigation     | LACI SMITH         55555555         Date of Service       Claim ID         09/23/2017 to       200000000         09/23/2017         Reason:       Select reason for in         Enter investigation details | 000         | d Amount<br>\$275.00 | ✓ Finalized                                  |                                                                     |
|                                              |                                                                          |                          |                            |                                                                                                                                                                                                            |             |                      | 2000 characters left                         |                                                                     |
|                                              |                                                                          |                          |                            | Contact Information                                                                                                                                                                                        |             |                      | _                                            |                                                                     |
|                                              |                                                                          |                          |                            | First name                                                                                                                                                                                                 | Last name   |                      |                                              |                                                                     |
|                                              |                                                                          |                          |                            | Email address                                                                                                                                                                                              |             |                      |                                              |                                                                     |
|                                              |                                                                          |                          |                            | Celephone number                                                                                                                                                                                           | Ext:        | Optional             |                                              |                                                                     |
| 10/1/2018                                    | 16 NantHealth - Propriet                                                 | ary and Confidential     |                            |                                                                                                                                                                                                            |             |                      | Cancel 🛛 🖈 Send                              | <b>ONantHealth</b>                                                  |

#### Status Details

• On the upper-left of the window is a blue Status Details link. Click this to be redirected to the claim details page.

#### Investigation List

• In the blue panel on the left of the investigation screen is an Investigation List icon. Click this to see the list of existing investigations.