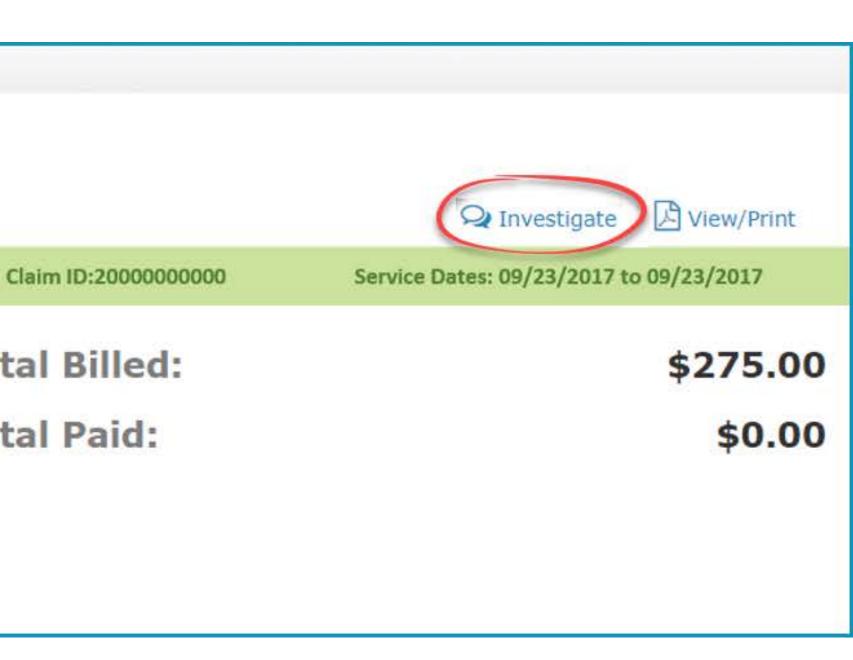

#### In the action bar, on the top-right of the screen, click Investigate.

K Back to Claim Status Search | Claim Status:

Claim Status Details LACI SMITH

Born on 01/01/2000

Finalized (Claim Status as of 10/09/2017)  $\odot$ 